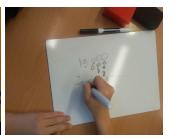

They also loved the question and answer session and completing a quiz based on what they had been shown that afternoon.

Students working during their lessons before the doctor came to visit