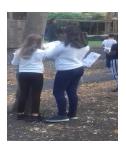

## Last week

Was the last SHINE for this half of the term. We will return on Saturday 17th November.

The students enjoyed all the sessions at SHINE, particularly going to the local park to collect leaves in order to identify what type they were.

Students collecting different leaves at the park.