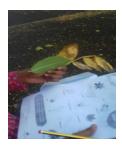

## Last week

Was the last SHINE for this half of the term. We will return on Saturday 17th November.

The students enjoyed all the sessions at SHINE, particularly going to the local park to collect leaves in order to identify what type they were.

Students collecting different leaves at the park.