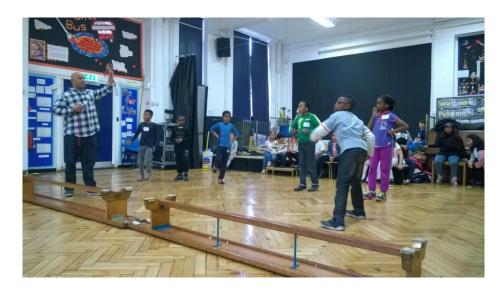

## Last week

Last week we made a fantastic start to the term. We are looking forward to the Olympics and Paralympics in Brazil this summer and started to learn about the history of these events. It was also the Dodgeball World Cup and we held our own dodgeball tournament in the afternoon. The children participated well and competition was fierce. Congratulations to the winning team!