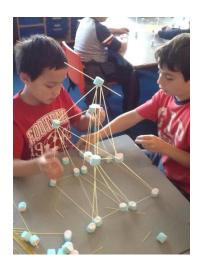

## We're back!

This week was our first SHINE of the academic year. We welcomed back some familiar faces and were joined by new children. I was very impressed with the positive attitude of our new students. The children worked in teams to build towers from spaghetti and marshmallows. We also produced a SHINE Contract, agreeing how we promise to behave this year. This contract is important to us and children will be expected to stick to it throughout the year.