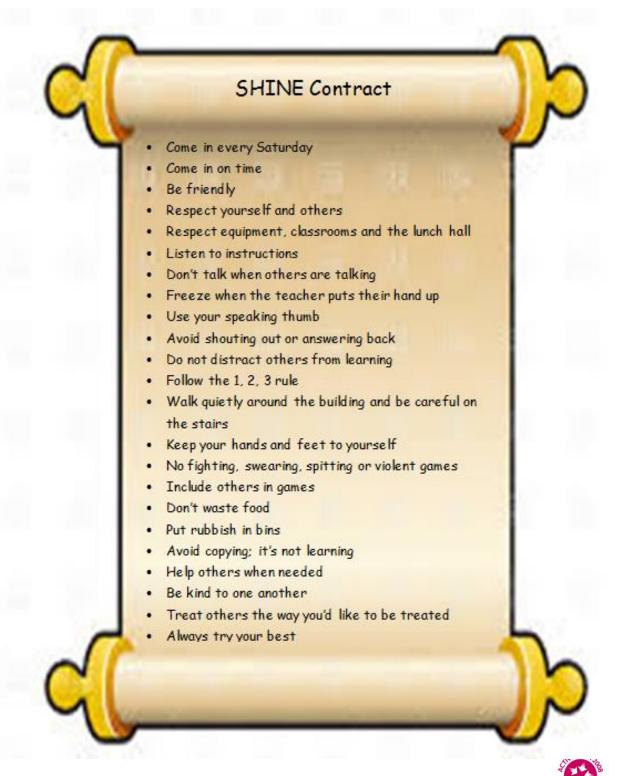

## We're back!

This week was our first SHINE of the academic year. We welcomed back some familiar faces and were joined by new children. I was very impressed with the positive attitude of our new students. The children worked in teams to build towers from spaghetti and marshmallows. We also produced a SHINE Contract, agreeing how we promise to behave this year. This contract is important to us and children will be expected to stick to it throughout the year.