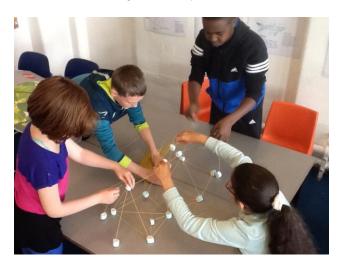

## We're back!

This week was our first SHINE of the academic year. We welcomed back some familiar faces and were joined by new children. I was very impressed with the positive attitude of our new students. The children worked in teams to build towers from spaghetti and marshmallows. We also produced a SHINE Contract, agreeing how we promise to behave this year. This contract is important to us and children will be expected to stick to it throughout the year.